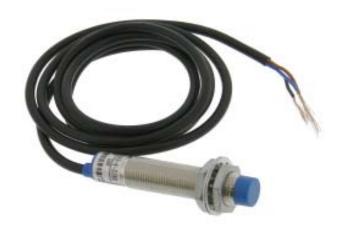

## 32086-HD

## Proximity Sensor, Inductive, NPN-NO Output LJ12A3-4-Z/BX

Inductive type prox switch with NPN Normally Open transistor switch.

Output upon detection. P/N: LJ12A3-4-Z/BX Power: 6-36VDC

Output Current: 300mA (Sink) Detection Range: 4mm

Detected material: Iron/Steel alloys 43in. Lead. Includes Hardware.

**Dia:** 12mm **L:** 64mm (Body) **WT:** .08

Information obtained from or supplied by Mpja.com or Marlin P. Jones and Associates inc. is supplied as a service to our customers and accuracy is not guaranteed nor is it definitive of any particular part or manufacturer. Use of information and suitability for any application is at users own discretion and user assumes all risk.