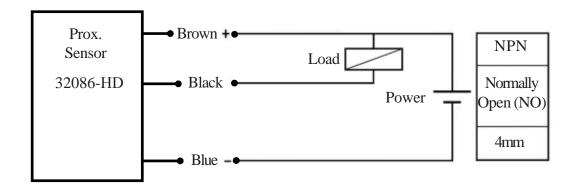

## 32086-HD

## Proximity Sensor, Inductive, NPN-NO Output LJ12A3-4-Z/BX

Inductive type prox switch with NPN Normally Open transistor switch.

Output upon detection. P/N: LJ12A3-4-Z/BX Power: 6-36VDC

Output Current: 300mA (Sink) Detection Range: 4mm

Detected material: Iron/Steel alloys 43in. Lead. Includes Hardware.

**Dia:** 12mm **L:** 64mm (Body) **WT:** .08

Information obtained from or supplied by Mpja.com or Marlin P. Jones and Associates inc. is supplied as a service to our customers and accuracy is not guaranteed nor is it definitive of any particular part or manufacturer. Use of information and suitability for any application is at users own discretion and user assumes all risk.